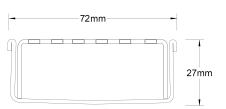

Refer to AS3500 for outlet pipe sizes specific to your installation.

Channel Width72mmChannel Depth27mmLength(s)As RequiredOutlet SizeDN40, DN50, DN65