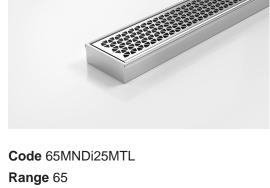

## 65MNDi25MTL

Copyright © Stormtech Pty Ltd. Patent 733361. Drawings not to scale, please use dimensions shown. Downloaded 01/11/2024 (please check for updates)

Code 65MNDi25MTL

Range 65

Grate Style MND

Category Made-to-Length