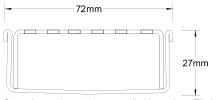

#### SPECIFICATIONS + DIMENSIONS

Channel Width 72mm Channel Depth 27mm

**Length(s)** 900mm 1000mm 1200mm 1500mm

1800mm 1900mm 2000mm

Outlet Size DN50