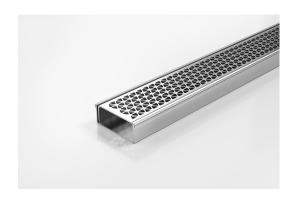

Modular drainage system with a stainless steel grate and stainless steel channel. A world first in architectural linear grates, the partnership with Marc Newson has created a new decorative solution for wet areas, incorporating Newson's signature tessellated hexagonal pattern. Please be aware that depending on the installation environment, for a pool installation or close to a surf beach, you may need to have your stainless steel grates electropolished.Lengths over 3000mm available on request.

Stormtech Modular Kits are supplied with grate and oversized channel to be cut down on site. One piece channel comes with pre punched spigot with outlet extender (kits up to 2000mm long). Oversized channel enables choice of outlet positions: centre, end or wherever preferred. Kits over 2000mm long and kits requiring multiple outlets are supplied with outlet on joiner plate. All kits are supplied with 2x clip-on end caps.