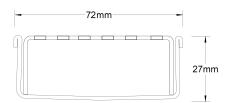

Refer to AS3500 for outlet pipe sizes specific to your installation.

Channel Width 72mm Channel Depth 27mm

**Length(s)** 900mm 1000mm 1200mm 1500mm

Outlet Size DN50