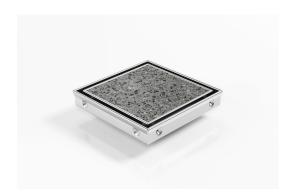

## **Square Floor waste with Tile Insert**

The SQP100Ti is a premium floor waste drain.

The SQ Range of floor waste units allow the integration of a standard floor waste with Stormtech linear drainage.

Tile Insert Floor waste measures 130mm x 130mm.

It is suitable for tiles up to 12mm thick.