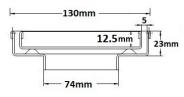

#### **SPECIFICATIONS + DIMENSIONS**

Channel Width130mmChannel Depth23mmLength(s)130mmOutlet SizeDN80