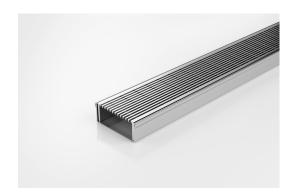

## **Linear Drain**

The 65AR25 is a premium architectural style grate featuring a 2mm wire/2.5mm gap.

The 65ARi25 is a modular drainage kit with stainless steel grate(s), stainless steel drainage channel and fittings. All components are manufactured from 316 marine grade stainless steel.

Stormtech Modular Kits are supplied with grate and oversized channel to be cut down on site. One piece channel comes with pre punched spigot with outlet extender (kits up to 2000mm long). Oversized channel enables choice of outlet positions: centre, end or wherever preferred. Kits over 2000mm long and kits requiring multiple outlets are supplied with outlet on joiner plate. All kits are supplied with 2x clip-on end caps.