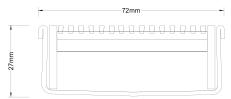

#### **SPECIFICATIONS + DIMENSIONS**

Channel Width 72mm Channel Depth 27mm

**Length(s)** 750mm 900mm 1000mm 1200mm

1500mm 1800mm 1900mm 2000mm

Outlet Size DN50