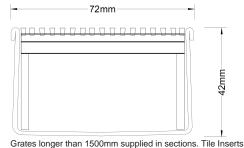

# 

Code 65ARi40
Range 65
Grate Style AR
Category Modular Kits
Channel Material Stainless Steel
Steel Grade 316

Grates longer than 1500mm supplied in sections. The inserts longer than 1200mm supplied in sections. Channels over 3000mm supplied in sections with joiner. +/-2mm tolerance on dimensions.

### **SPECIFICATIONS + DIMENSIONS**

Channel Width 72mm Channel Depth 42mm

**Length(s)** 900mm 1000mm 1200mm 1500mm

1800mm 1900mm 2000mm

Outlet Size DN50