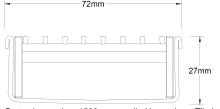

## **SPECIFICATIONS + DIMENSIONS**

Channel Width 72mm Channel Depth 27mm

**Length(s)** 900mm 1000mm 1200mm 1500mm

Outlet Size DN50