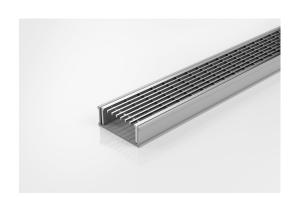

## **Linear Drain**

The 65TR25 is a standard style grate featuring a 3mm wire/5mm gap.

The 65TRG25 is a modular drainage kit with stainless steel grate(s), a uPVC drainage channel and fittings.

The grate(s) are manufactured from 316 marine grade stainless steel and the channel and fittings from uPVC.

Please note that our TR grates have a non linished finish.

Kits longer than 3000mm are available on request.

Please be aware that depending on the installation environment, for a pool installation or close to a surf beach, you may need to have your stainless steel grates electropolished.