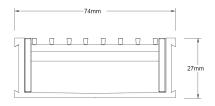

#### SPECIFICATIONS + DIMENSIONS

Channel Width 74mm Channel Depth 27mm

**Length(s)** 900mm 1000mm 1200mm 1500mm

1800mm 1900mm 2000mm 2100mm 2200mm 2400mm 2500mm 2700mm

3000mm

Outlet Size DN40, DN50