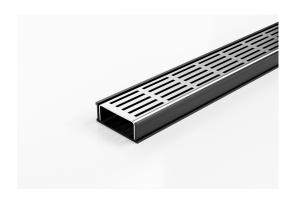

## **Linear Drain**

Modular drainage system with a stainless steel grate and uPVC channel and fittings.

The 65PSGBL25 is a slot perforated grate design manufactured from 316 marine grade stainless steel. Combined with a UPVC drainage channel it offers an affordable option to use the Slimline system.

Black uPVC channel only suitable for Internal use only

Refer to AS3500 for outlet pipe sizes specific to your installation.

Code 65PSGBL25

Range 65

Grate Style PS

**Category** Modular Kits

Channel Material uPVC