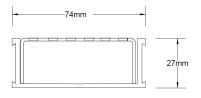

### **SPECIFICATIONS + DIMENSIONS**

Channel Width 74mm Channel Depth 27mm

**Length(s)** 900mm 1000mm 1200mm 1500mm

1800mm 2000mm 2200mm 2400mm

2700mm 3000mm

Outlet Size DN40, DN50