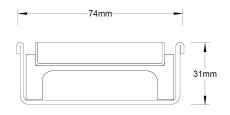

Refer to AS3500 for outlet pipe sizes specific to your installation.

Channel Width 74mm Channel Depth 31mm

**Length(s)** 900mm 1000mm 1200mm

Outlet Size DN50

# Code 65TiiCO30 Range 65 Grate Style Ti

Category Fixed-Length Units

**Channel Material** Stainless Steel **Steel Grade** 316

Grates longer than 1500mm supplied in sections. Tile Inserts longer than 1200mm supplied in sections. Channels over 3000mm supplied in sections with joiner. +/-2mm tolerance on dimensions.