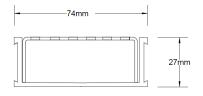

## **SPECIFICATIONS + DIMENSIONS**

Channel Width 74mm Channel Depth 27mm

**Length(s)** 900mm 1000mm 1200mm 1500mm

1800mm 2000mm 2200mm 2400mm

2700mm 3000mm

Outlet Size DN40, DN50