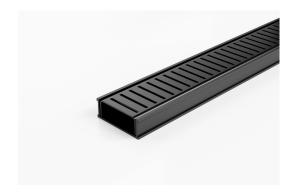

# **Linear Drain**

Modular drainage system with a stainless steel grate and uPVC channel and fittings.

The 65PPSGALLBL25 is a slot perforated grate design manufactured from 316 marine grade stainless steel powder coated black. Combined with a black UPVC drainage channel it offers an affordable option to use the Slimline system.