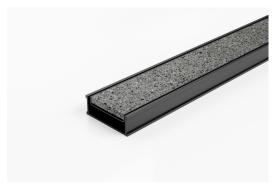

## **Tile Insert Drain**

The 65Ti25 is a Tile Insert Drain manufactured from 1.5mm thick 316 marine grade stainless steel.

Suitable for tiles up to 10mm thick.

Black uPVC channel only suitable for Internal use only