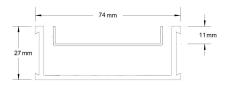

## SPECIFICATIONS + DIMENSIONS

**Channel Width** 74mm **Channel Depth** 27mm

**Length(s)** 900mm 1000mm 1200mm 1500mm

1800mm 2000mm 2400mm 2700mm

3000mm

Outlet Size DN40, DN50

Grates longer than 1500mm supplied in sections. Tile Inserts longer than 1200mm supplied in sections. Channels over 3000mm supplied in sections with joiner. +/-2mm tolerance on dimensions.