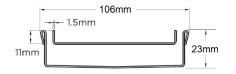

## **SPECIFICATIONS + DIMENSIONS**

Channel Width Channel Depth Length(s) Outlet Size 106mm 23mm 900mm 1000mm 1200mm DN80