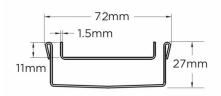

## **Tile Insert Drain**

Full stainless steel drainage unit with centre outlet.

The 65Ti25 is a Tile Insert Drain manufactured from 1.5mm thick 316 marine grade stainless steel.

Suitable for tiles up to 10mm thick.

Refer to AS3500 for outlet pipe sizes specific to your installation.

72mm **Channel Depth** 27mm

Length(s) 900mm 1000mm 1200mm

**Outlet Size DN50** 

#### Code 65TiiCO25 **Channel Width** Range 65

**Channel Material Stainless Steel** Steel Grade 316

Category Fixed-Length Units

Grate Style Ti

Grates longer than 1500mm supplied in sections. Tile Inserts longer than 1200mm supplied in sections. Channels over 3000mm supplied in sections with joiner. +/-2mm tolerance on