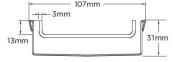

#### SPECIFICATIONS + DIMENSIONS

Channel Width 107mm
Channel Depth 31mm
Length(s) As Required

**Outlet Size** DN40, DN50, DN65, DN80, DN100