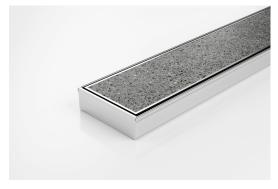

## **Tile Insert Drain**

The 100Tii30 is a Tile Insert Drain manufactured from 3mm thick 316 marine grade stainless steel.

Suitable for tiles up to 12mm thick.

The maximum length of the tile insert will be 1200mm in one piece, channels longer than 1200mm will have inserts in multiple equal sections