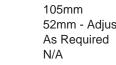

## **SPECIFICATIONS + DIMENSIONS**

**Channel Width Channel Depth Outlet Size** 

52mm - Adjustable