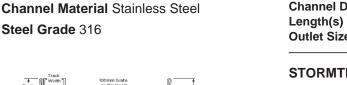

ARCHITECTURAL **GRATES + DRAINS** 

Code 100PPSTDiBF Range Threshold

Category Made-to-Length

Grate Style PPS

Steel Grade 316

## 100PPSTDiBF **Threshold for Bifold Doors**

The 100PPSTDiBF is a Threshold Drain for Bi-Fold and Top-Hung doors featuring our 100mm wide Punched Slot grate and custom channel depth.

Allows door tracks to be drained while having internal and external floor surfaces with no step down.

## **SPECIFICATIONS + DIMENSIONS**

**Channel Width Channel Depth Outlet Size** 

52mm - Adjustable