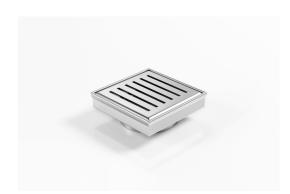

## **Square Floor Waste**

Square Floor waste with a punched perpendicular slot grate

The SQ Range of floor waste units allow the integration of a standard floor waste with Stormtech linear drainage.

Floor waste measures 104mm x 104mm.