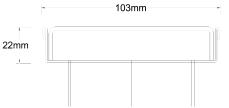

#### **SPECIFICATIONS + DIMENSIONS**

Channel Width104mmChannel Depth22mmLength(s)104mmOutlet SizeDN100