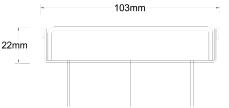

#### SPECIFICATIONS + DIMENSIONS

Channel Width104mmChannel Depth22mmLength(s)104mmOutlet SizeDN50