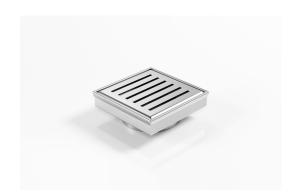

### Square Floor waste with punched Slot grate

The SQ Range of floor waste units allow the integration of a standard floor waste with Stormtech linear drainage.

Floor waste measures 104mm x 104mm.

Available with 89mm, 76mm or 44mm outlet.

#### SPECIFICATIONS + DIMENSIONS

Channel Width104mmChannel Depth22mmLength(s)104mmOutlet SizeDN50