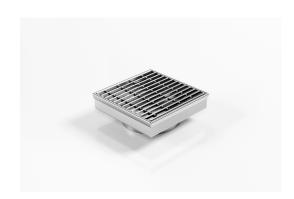

## **Square Floor Waste**

Square Floor waste with standard grate.

The SQ Range of floor waste units allow the integration of a standard floor waste with Stormtech linear drainage.

Floor waste measures 104mm x 104mm.

Please note that our TR grates have a non linished finish.

Available with 89mm, 76mm or 44mm outlet.