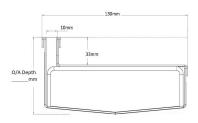

Category Custom Made

Code 130SDi-Single

Steel Grade 316

Range Slot Drain

Grates longer than 1500mm supplied in sections. Tile Inserts longer than 1200mm supplied in sections. Channels over 3000mm supplied in sections with joiner. +/-2mm tolerance on dimensions.