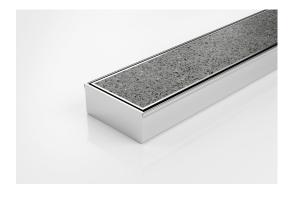

## **Tile Insert Drain**

Made to Size stainless steel Tile Insert drainage system with stainless steel channel.

Tile Insert Drain manufactured from 1.5mm thick 316 marine grade stainless steel.

Code Tii-MTS

Range Custom Fabrication

Grate Style Ti

**Category** Custom Made

**Channel Material Stainless Steel** 

Steel Grade 316

Grates longer than 1500mm supplied in sections. Tile Inserts longer than 1200mm supplied in sections. Channels over 3000mm supplied in sections with joiner. +/-2mm tolerance on dimensions.