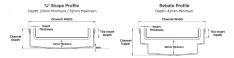

Range Custom Fabrication

Grate Style Ti

**Category** Custom Made

**Channel Material Stainless Steel** 

Steel Grade 316

Grates longer than 1500mm supplied in sections. Tile Inserts longer than 1200mm supplied in sections. Channels over 3000mm supplied in sections with joiner. +/-2mm tolerance on dimensions.