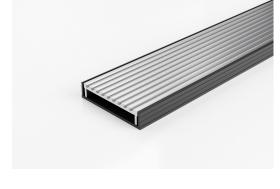

## **Linear Drain**

Made in Australia from high grade, locally sourced and anodised Aluminium.

Modular site finished linear drainage system features all Aluminium Wave grate combined with a uPVC channel.

**Channel Width** 106mm **Channel Depth** 23mm

**Length(s)** 900mm 1000mm 1200mm 1500mm

1800mm 2000mm 2200mm 2400mm

2700mm 3000mm

Outlet Size DN40, DN50, DN80, DN100

Code 100AAGBL20
Range 100
Grate Style AA
Category Modular Kits
Channel Material uPVC