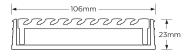

**Channel Width** 106mm **Channel Depth** 23mm

**Length(s)** 900mm 1000mm 1200mm 1500mm

1800mm 2000mm 2200mm 2400mm

2700mm 3000mm

Outlet Size DN40, DN50, DN80, DN100

Code 100AAGBL20
Range 100
Grate Style AA
Category Modular Kits
Channel Material uPVC