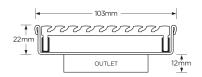

## **SPECIFICATIONS + DIMENSIONS**

| Channel Width | 1 |
|---------------|---|
| Channel Depth | 2 |
| Length(s)     | 1 |
| Outlet Size   | D |
| e allet elle  | _ |

103mm 22mm 103mm DN100