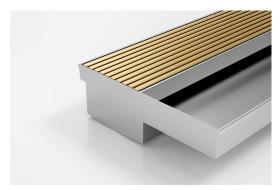

## Threshold with Sill

Suitable for sliding and hinged doors.

A threshold drain for sill usage only featuring a concealed channel section system with an integrated sill suitable for all door track types.

Allows door sills to be drained while having internal and external floor surfaces with no step down.

Code 100AATDiS-BG
Range Threshold
Grate Style AA
Category Made-to-Length
Channel Material Stainless Steel
Steel Grade 316

Grates longer than 1500mm supplied in sections. Tile Inserts longer than 1200mm supplied in sections. Channels over 3000mm supplied in sections with joiner. +/-2mm tolerance on dimensions.