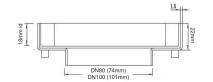

#### **SPECIFICATIONS + DIMENSIONS**

Channel Width Channel Depth Length(s) Outlet Size

130mm 22mm 130mm DN80