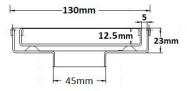

### **SPECIFICATIONS + DIMENSIONS**

Channel Width 130mm - 130mm

Channel Depth 23mm
Length(s) As Required
Outlet Size DN50