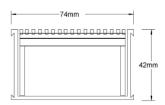

#### SPECIFICATIONS + DIMENSIONS

Channel Width 74mm Channel Depth 42mm

**Length(s)** 900mm 1000mm 1200mm 1500mm

1800mm 1900mm 2000mm 2100mm 2200mm 2400mm 2500mm 2700mm

3000mm

Outlet Size DN40, DN50