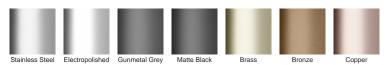

#### STORMTECH COLOUR FINISHES

Electroplate finishes subject to natural variation with time and local environment. Factors such as pools/surf beaches may require electropolishing. Contact us for suitability.

Kits longer than 3000mm are available on request.

Please be aware that depending on the installation environment, for a pool installation or close to a surf beach, you may need to have your stainless steel grates electropolished.