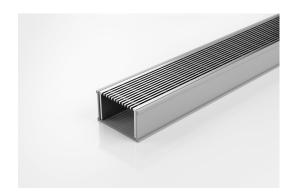

## **Linear Drain**

The 65AR is our premium architectural grate featuring a 2mm/2.5mm gap.

The 65ARG40 is a modular drainage system with a stainless steel grate and uPVC channel.

It is manufactured from 316 marine grade stainless steel.